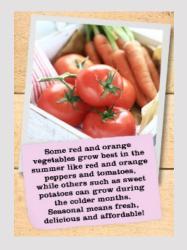

. Select the school menu you wish to view.
- 3. Once within the site, you will see the menu is interactive. If you hover over a food, you will be able to see an image and a description.

#### USING THE APP

- 1. Select your state, followed by your school district.
- 2. Select the grade level, school and then the school menu you wish to view.
- 3. Once within the menu, you will be defaulted to the current day. You can select a food to find its description.

#### **QUESTIONS?**

Contact Jim Dierolf, Director of Dining Services james.dierolf@dallastown.net 717-244-4021 Ext 3561

### look

to the side of our menus for allergy filters, nutrition data and other exciting event information!

Show special diets info

View carb counts

Available Daily

- 1% (low-fat) Milk
- Fat-free Chocolate Milk